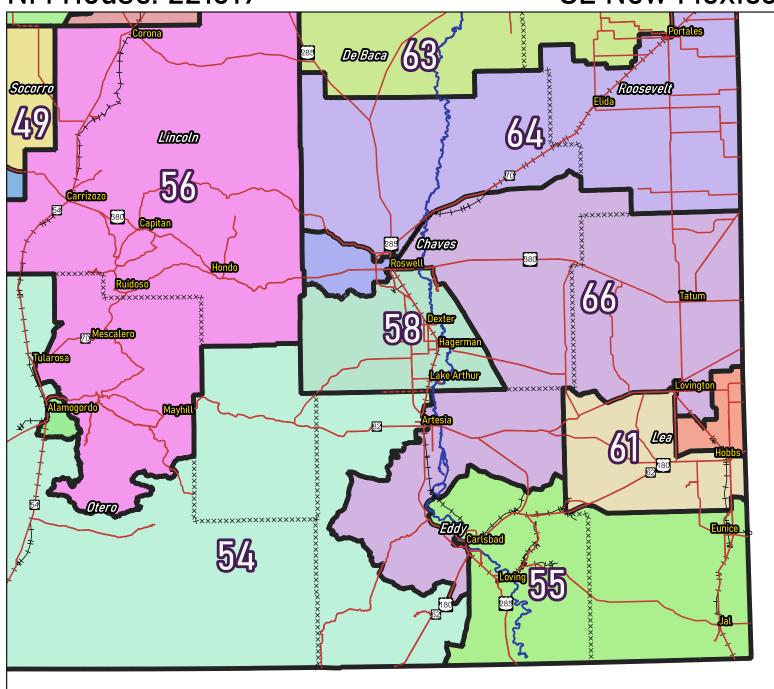

# SE New Mexico

Greater Albuquerque NM House: 221619 57 **Las Colonfa** Ricgress Blvd NE King Blvd NV King Elvd Nizz Psodel Volcen NE 29th Ave NW 28th Ave NW Sandoval 60 50 Northern Blyd NW Northern Blyd NE **Sandia Pueblo** Sandia Elvd Southern Blvd SW 12th Ave SW Modesto Ave NE Wilshire Ave NE powerline Pino Arroyo Spain Rd NE Beat Arroys Montgomery Blvd NE Bernalillo 16 29 20 Central Ave NW 26 Arroyo (tale) 10 GrantRd Mr2 Referito Rd (Dirt) Forest Rd 550