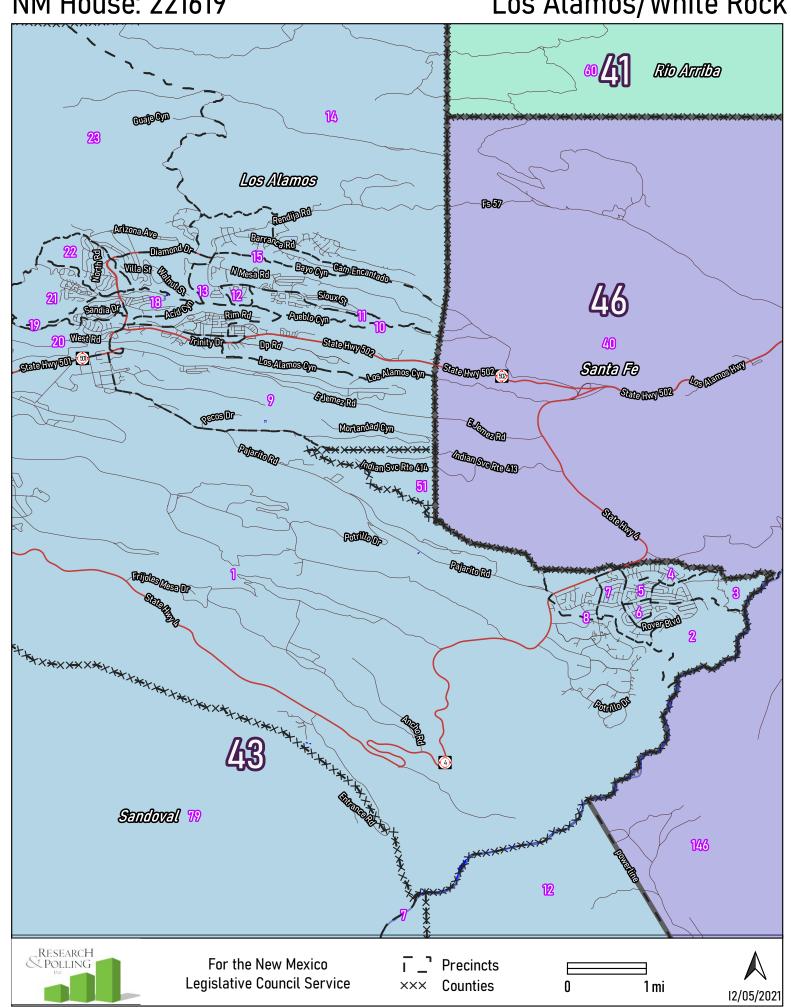

### Hobbs

Doña Ana County

**Greater Las Cruces** 

Las Cruces

Los Alamos/White Rock

NM House: 221619 Los Lunas

Lovington

**Portales** 