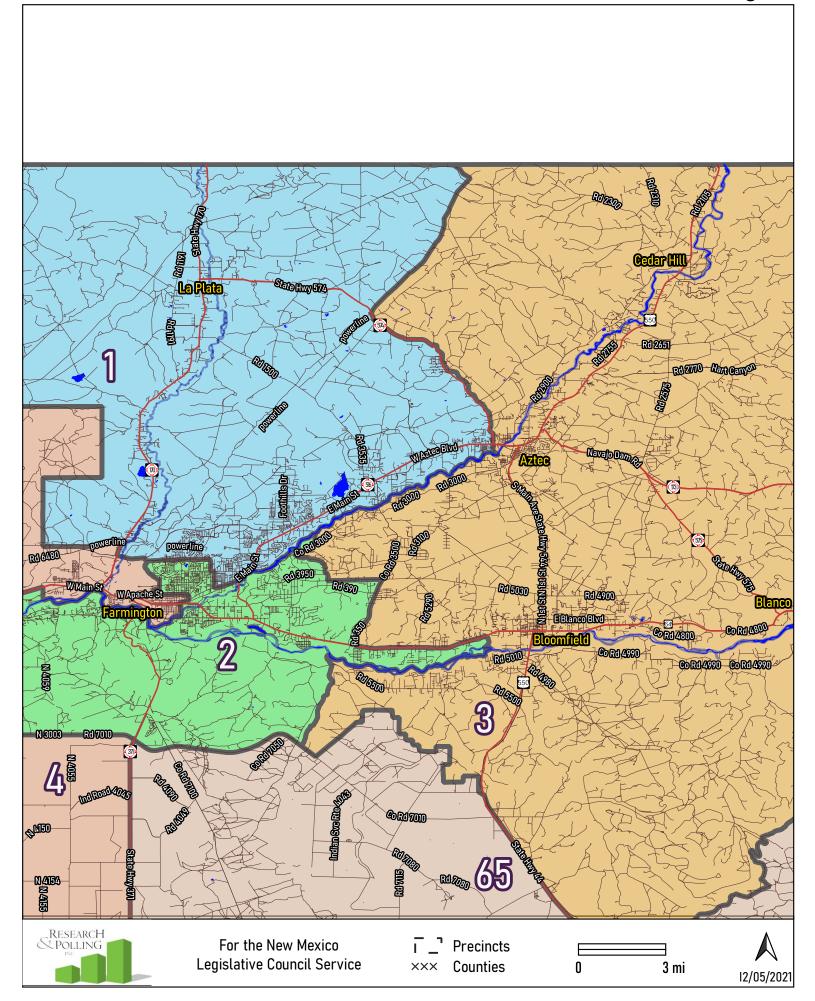

For the New Mexico Legislative Council Service

12/05/2021

NM House: 221619 **Farmington Contract 58** 21 WRd1788 108 **COLDINA** 47 **Ensenada Way** 59 **Vakewood** Dr Rincopada St DT encil BOLLO 42 powerline Sunrise Clayy Pryor Lo Coyote 🗞 powerline 46 powerline Largo EEODS Glasi Works Elvd 22nd St ESOth St Rd 3200 Rd3785 W20th St E20th St Rd 3950 109 uns Morning Star 03 E0850 **WNavafoSt** Untillower Flowy WMafbSt State Hay By WBroadway WEImSt Southside River Rd Pellas St Lauren St WPhonSt **Entray Dr** S remines Indian Sve Reg **EMunay** Dr Bloomfield Hwy Camalo Lewies's Rd6000 San Juan Rit Rd 5753 119 20