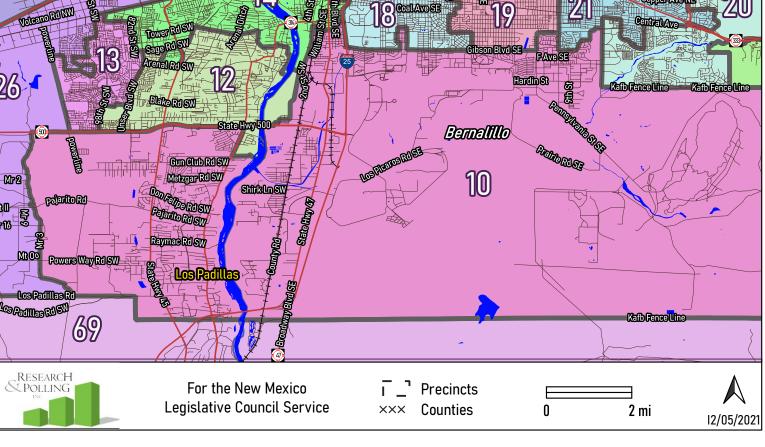

NM House: 221619 Albuquerque Metro 28th Ave NE 19th Ave NE Kim Rd/Vs 60 Northern Blvd NE 23 10th Ave NE Sandoval **7th AveNW** 3rd Ave NW Arroyo de Los Montoyes Angel Rd Sandla Blvd **Sandia Pueblo** Southern Blvd SE Isabel Ross 22nd Ave SE 17th Ave SW E McMahon Blod WW EUSon Rd NV 31 State Hyy 556 Diving Elvd Niv 68 Oakland Ave NE Alameda Blvd NE Wilshire Ave NE Corona Ave NE Squaw Rd Holly Ave NE Faciel Rd Ranchitos Rd NW Pino Ave NE Scenic Rd del ReyAve NE Clord = Pino Arroyo Pino Arroyo 5 30 **Los Griegos** 29 Bear Arrovo 16 Gandelarib Rd NIV Comanche Rd NE Ovray Rd NW Fortuna Rd NW VolcanoRdKW Central Ave Sage Rd SW FAve SE Arenal Rd SW 26 Hardh St Kafb Fence Line State Hwy 500 **Bernalillo** LOS PICETOS ROSE Reliterise **Gun Club Rd SW** 10 Metzgar Rd SW **M2** ShirkLinSW Don Relipo Rd SW Pajarito Rd SW palaritoRd MO -Mrs S Raymac Rd Sw Powers Way Rd SW LosPadillasRd Los Padillas Rd Sil Kafb Fence Line