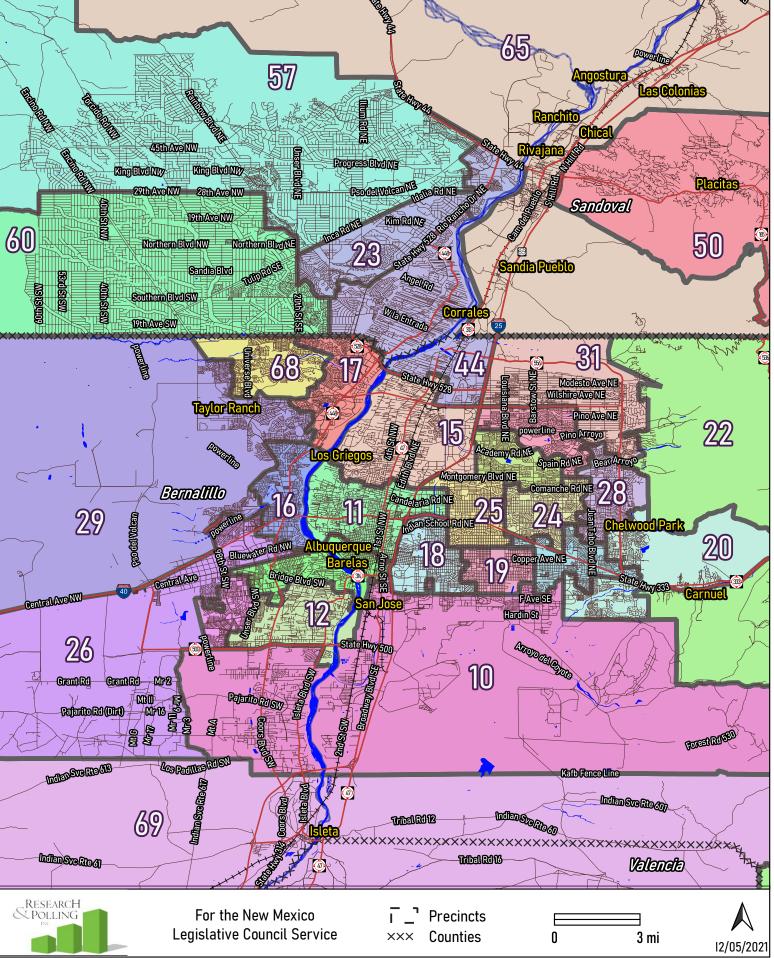

NM House: 221619 Albuquerque Metro 28th Ave NE 19th Ave NE Kim Rd/Vs 60 Northern Blvd NE 23 10th Ave NE Sandoval **7th AveNW** 3rd Ave NW Arroyo de Los Montoyes Angel Rd Sandla Blvd **Sandia Pueblo** Southern Blvd SE Isabel Ross 22nd Ave SE 17th Ave SW E McMahon Blod WW EUSon Rd NV 31 State Hyy 556 Diving Elvd Niv 68 Oakland Ave NE Alameda Blvd NE Wilshire Ave NE Corona Ave NE Squaw Rd Holly Ave NE Faciel Rd Ranchitos Rd NW Pino Ave NE Scenic Rd del ReyAve NE Clord = Pino Arroyo Pino Arroyo 5 30 **Los Griegos** 29 Bear Arrovo 16 Gandelarib Rd NIV Comanche Rd NE Ovray Rd NW Fortuna Rd NW VolcanoRdKW Central Ave Sage Rd SW FAve SE Arenal Rd SW 26 Hardh St Kafb Fence Line State Hwy 500 **Bernalillo** LOS PICETOS ROSE Reliterise **Gun Club Rd SW** 10 Metzgar Rd SW **M2** ShirkLinSW Don Relipo Rd SW Pajarito Rd SW palaritoRd MO -Mrs S Raymac Rd Sw Powers Way Rd SW LosPadillasRd Los Padillas Rd Sil Kafb Fence Line