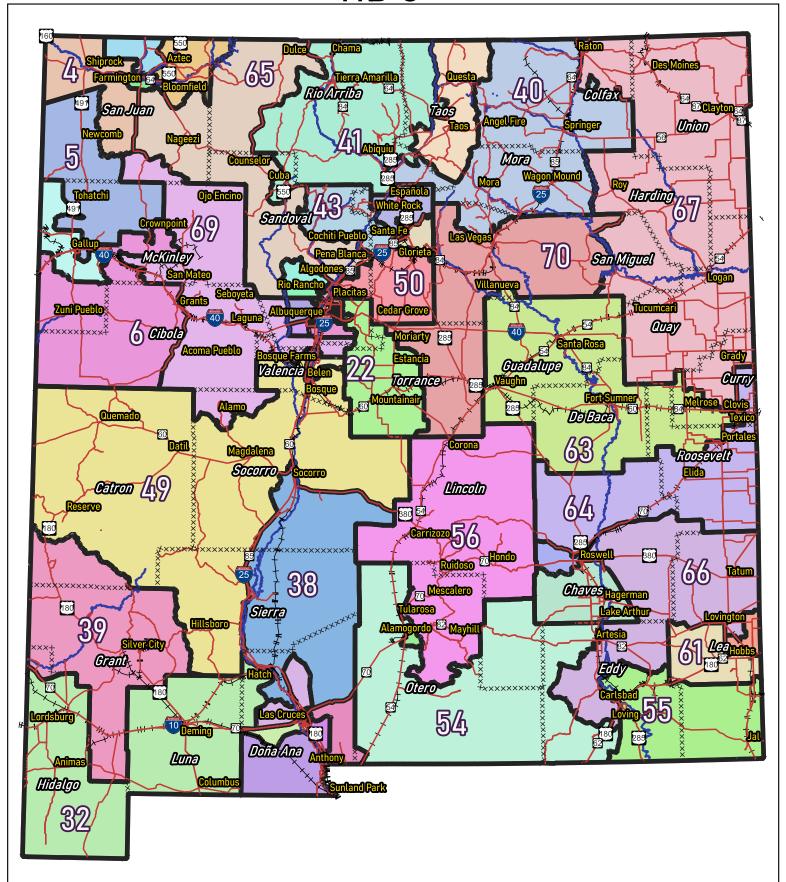

# **NW New Mexico**

# **NE New Mexico**

SW New Mexico

# SE New Mexico

Greater Albuquerque NM House: 221619 57 **Las Colonfa** Ricgress Blvd NE King Blvd NV King Elvd Nizz Psodel Volcen NE 29th Ave NW 28th Ave NW Sandoval 60 50 Northern Blyd NW Northern Blyd NE **Sandia Pueblo** Sandia Elvd Southern Blvd SW 12th Ave SW Modesto Ave NE Wilshire Ave NE powerline Pino Arroyo Spain Rd NE Beat Arroys Montgomery Blvd NE Bernalillo 16 29 20 Central Ave NW 26 Arroyo (tale) 10 GrantRd Mr2 Referito Rd (Dirt) Forest Rd 550