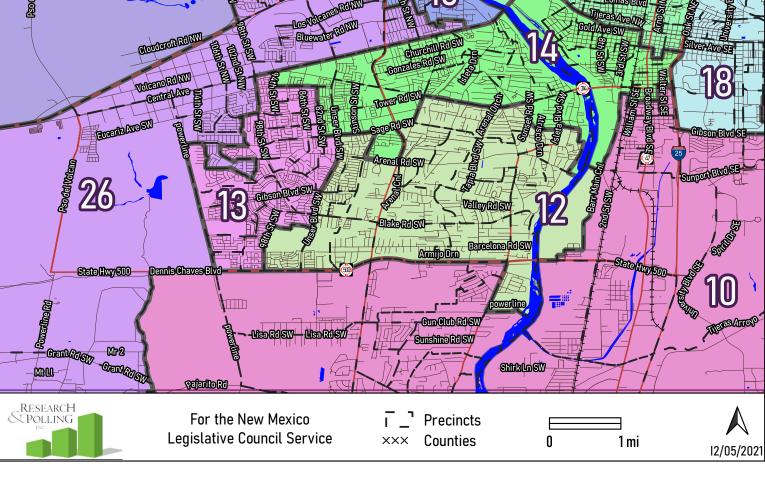

# SE New Mexico

Greater Albuquerque NM House: 221619 57 **Las Colonfa** Ricgress Blvd NE King Blvd NV King Elvd Nizz Psodel Volcen NE 29th Ave NW 28th Ave NW Sandoval 60 50 Northern Blyd NW Northern Blyd NE **Sandia Pueblo** Sandia Elvd Southern Blvd SW 12th Ave SW Modesto Ave NE Wilshire Ave NE powerline Pino Arroyo Spain Rd NE Beat Arroys Montgomery Blvd NE Bernalillo 16 29 20 Central Ave NW 26 Arroyo (tale) 10 GrantRd Mr2 Referito Rd (Dirt) Forest Rd 550

NM House: 221619 Albuquerque Metro 28th Ave NE 19th Ave NE Kim Rd/Vs 60 Northern Blvd NE 23 10th Ave NE Sandoval **7th AveNW** 3rd Ave NW Arroyo de Los Montoyes Angel Rd Sandla Blvd **Sandia Pueblo** Southern Blvd SE Isabel Ross 22nd Ave SE 17th Ave SW E McMahon Blod WW EUSon Rd NV 31 State Hyy 556 Diving Elvd Niv 68 Oakland Ave NE Alameda Blvd NE Wilshire Ave NE Corona Ave NE Squaw Rd Holly Ave NE Faciel Rd Ranchitos Rd NW Pino Ave NE Scenic Rd del ReyAve NE Clord = Pino Arroyo Pino Arroyo 5 30 **Los Griegos** 29 Bear Arrovo 16 Gandelarib Rd NIV Comanche Rd NE Ovray Rd NW Fortuna Rd NW VolcanoRdKW Central Ave Sage Rd SW FAve SE Arenal Rd SW 26 Hardh St Kafb Fence Line State Hwy 500 **Bernalillo** LOS PICETOS ROSE Reliterise **Gun Club Rd SW** 10 Metzgar Rd SW **M2** ShirkLinSW Don Relipo Rd SW Pajarito Rd SW palaritoRd MO -Mrs S Raymac Rd Sw Powers Way Rd SW LosPadillasRd Los Padillas Rd Sil Kafb Fence Line