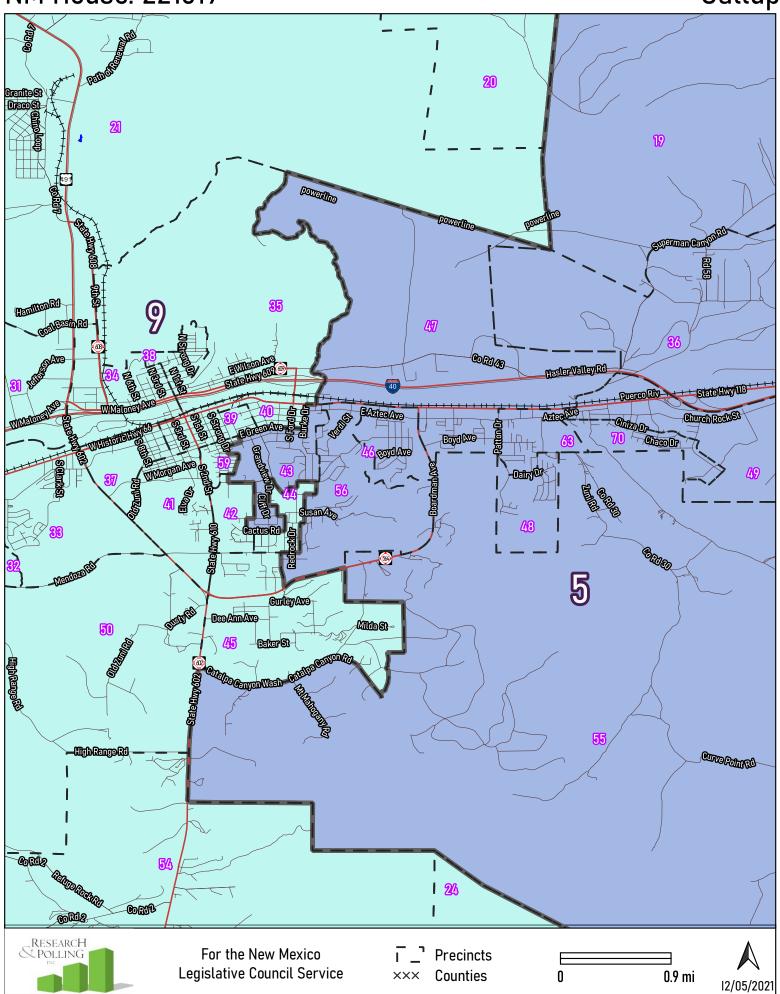

For the New Mexico
Legislative Council Service

NM House: 221619 Gallup

NM House: 221619 Grants/Milan