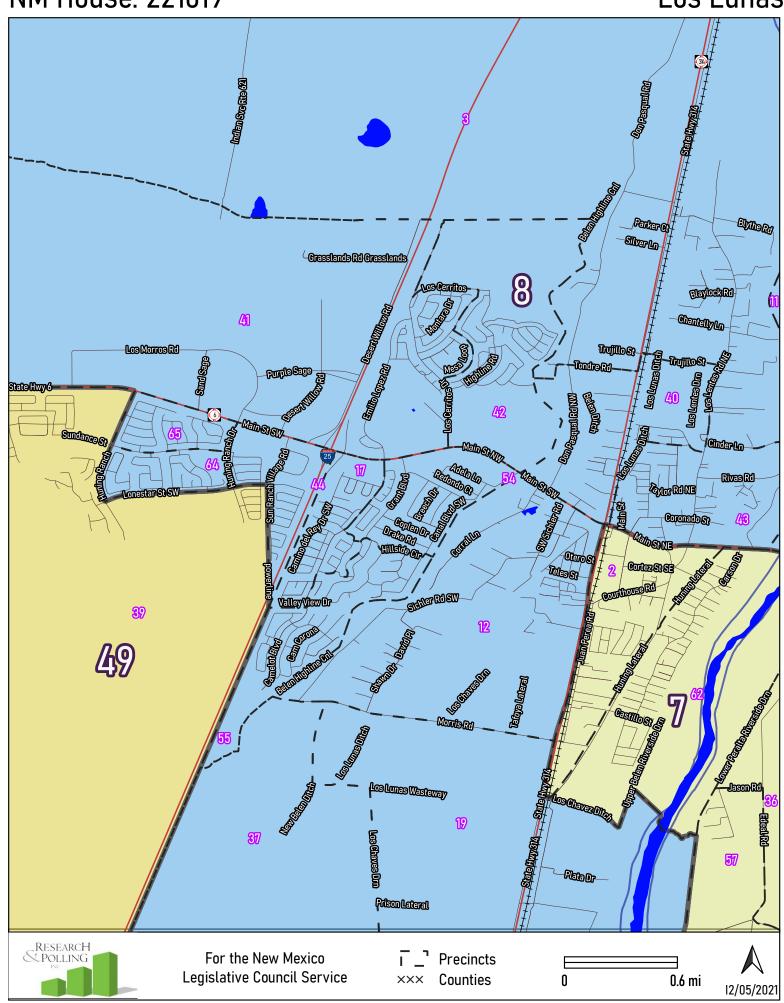

### Hobbs

Doña Ana County

**Greater Las Cruces** 

Las Cruces

Los Alamos/White Rock

NM House: 221619 Los Lunas

Lovington

**Portales** 