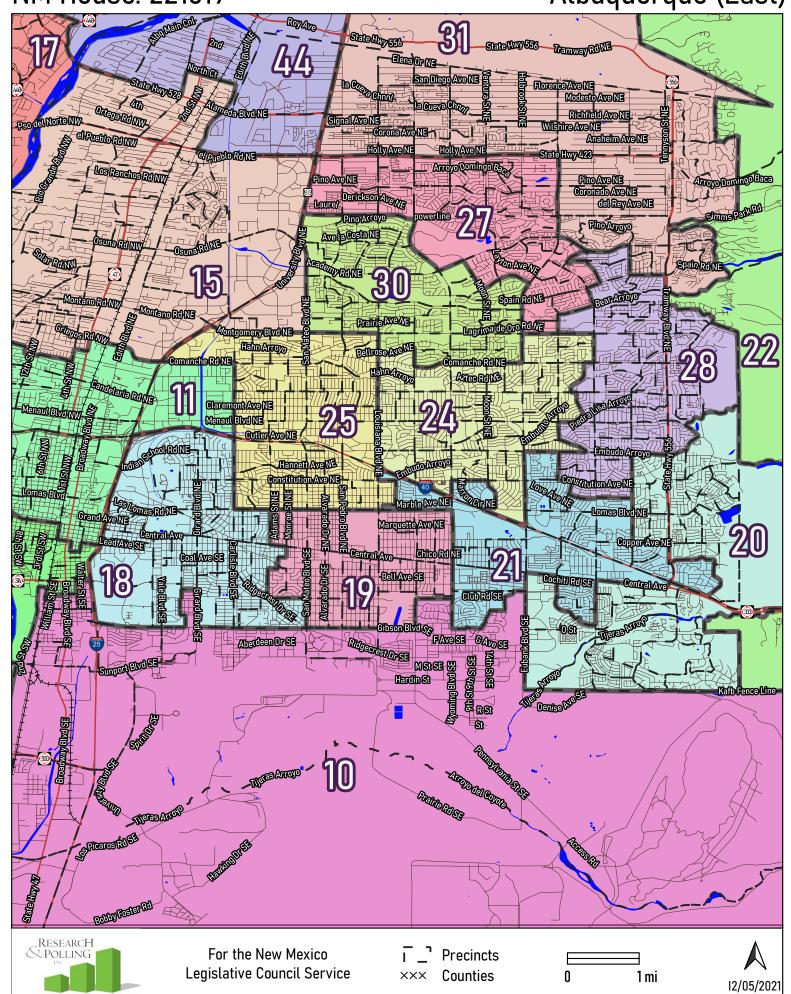

Albuquerque (East)

Albuquerque (West) NM House: 221619 McMahon Blvd 68 McMahon Elvd NIV Ellson Roll Drying Blyd NW Seven Ses Loop Rd N Paradisa Elyd NW Alameda Elvd Niv Paseodel Norte Blvd NW 100 Ortego Rd NW CHPUEDORUMY del Norte Wy Codmont Ave NW Paseo del Norte Blyd SquawRd Los Ranchos Rd NW Squaw Rd Scenic Rd Tequex St **Clord** Na Orilla Rd NW See Ronn Jim McDowell Rd eda Elvi NV Clentord NW
Fortuna Rd NW Coral RONW Mountain Rd NW Arroyo Vista 8% Bluewater ROLL Everit Ave SV Arenal Rd SW Support BlydSE ValleyRdSW Barcelona Rd SW State Dwy 500 State Hwy 500 Dennis Chaves Blvd power(line Gun Club Rd SW