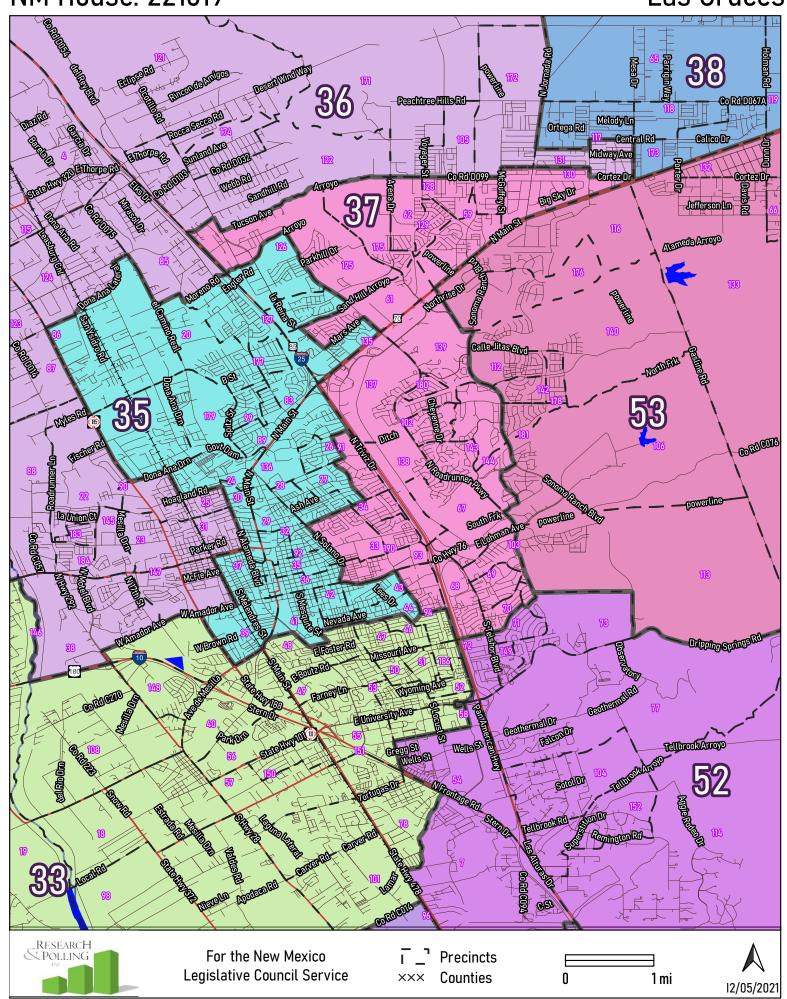

### Hobbs

Doña Ana County

**Greater Las Cruces** 

Las Cruces

Los Alamos/White Rock

NM House: 221619 Los Lunas

Lovington

**Portales** 