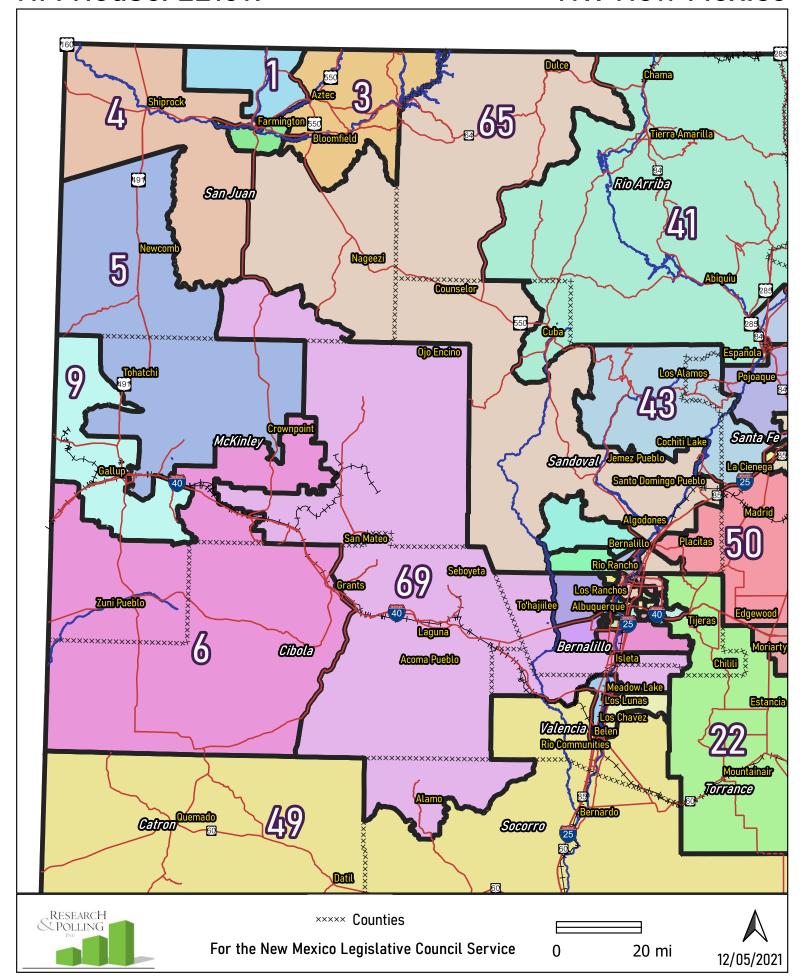

# **NW New Mexico**



# **NE New Mexico**



SW New Mexico



# SE New Mexico





Greater Albuquerque NM House: 221619 57 **Las Colonfa** Ricgress Blvd NE King Blvd NV King Elvd Nizz Psodel Volcen NE 29th Ave NW 28th Ave NW Sandoval 60 50 Northern Blyd NW Northern Blyd NE **Sandia Pueblo** Sandia Elvd Southern Blvd SW 12th Ave SW Modesto Ave NE Wilshire Ave NE powerline Pino Arroyo Spain Rd NE Beat Arroys Montgomery Blvd NE Bernalillo 16 29 20 Central Ave NW 26 Arroyo (tale) 10 GrantRd Mr2 Referito Rd (Dirt) Forest Rd 550



NM House: 221619 Albuquerque Metro 28th Ave NE 19th Ave NE Kim Rd/Vs 60 Northern Blvd NE 23 10th Ave NE Sandoval **7th AveNW** 3rd Ave NW Arroyo de Los Montoyes Angel Rd Sandla Blvd **Sandia Pueblo** Southern Blvd SE Isabel Ross 22nd Ave SE 17th Ave SW E McMahon Blod WW EUSon Rd NV 31 St