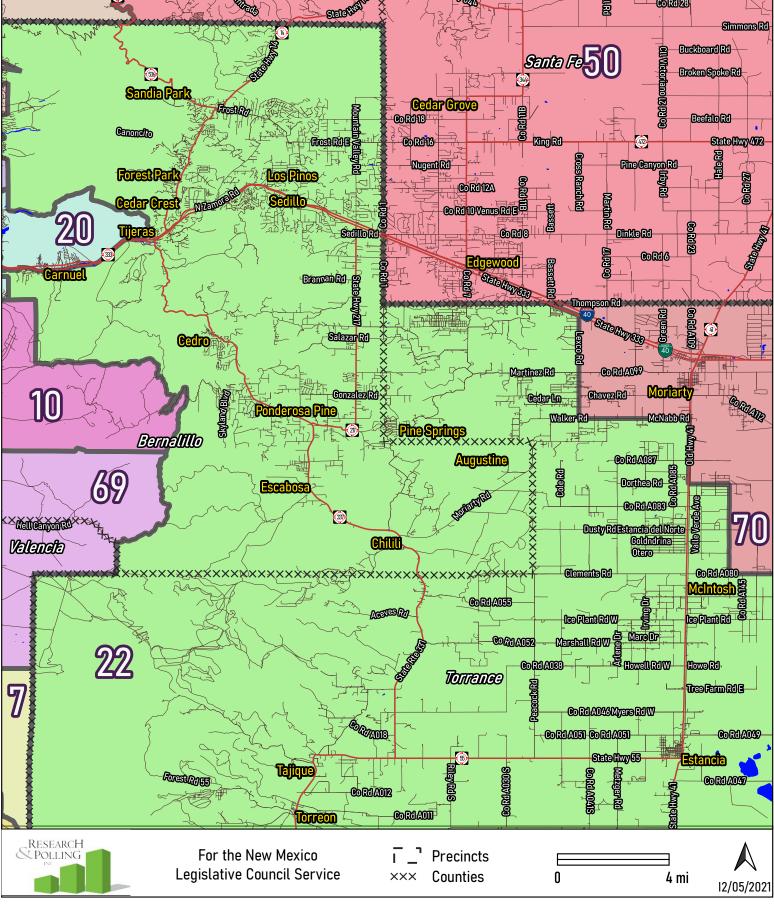

NM House: 221619 Albuquerque Metro East **Golder** Sandoval State Utul CoRd 28 Buckboard Rd Santa Fe 5 () Broken Spoke Rd **Sandia Park** Ceclar Grove Cord 18 Beefalo Rd Canoncito CORd 16 King Rd State Hwy 472 FIOSTRIE Nugent Rd Pine Canyon Rd **Los Pinos** CORO 12A Manual 20 **Weras** SedilloRd CoRd8 OlnkleRd CoRd 6 Carnuel Brancan Rd. Salazar Rd Cedro CoRd A099 **Martinez Rd** Conzalez Rd ChavezRd Cedar Ln Bernalillo CORDA037 Escabos × Cell Cenyon Col XXX DustyRd Estancia del Norte Goldindrina Chilli **Valencia Clements R**( CoRd A080 **CoRd A055** Aceves Ra lcePlantRd & lcoPlantRdW Marshall RdW & Marcor COR1A052 CORTIACIE Torrance we fam Rie CoRd A046 Myers RdW GO PO ADIS CORDACCI CORDACCI CoRdA049 State Hwy 55