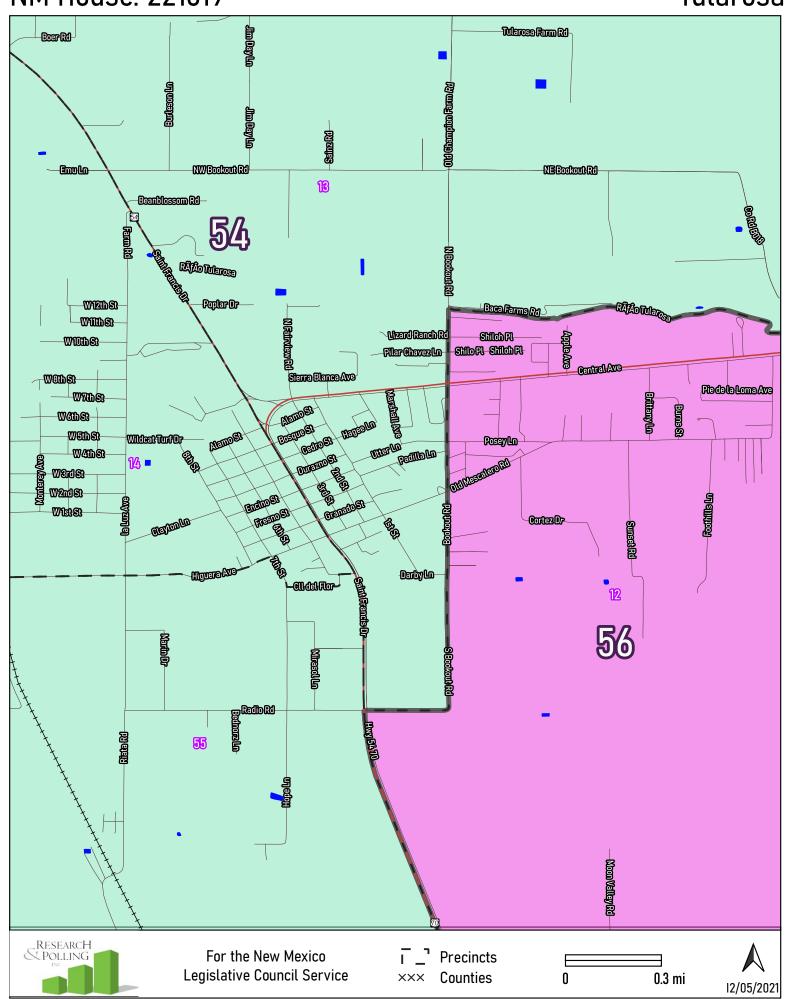

Raton

Rio Rancho

Roswell

Santa Fe

NM House: 221619 Socorro

**Truth or Consequences** 

Tularosa

Central Valencia County