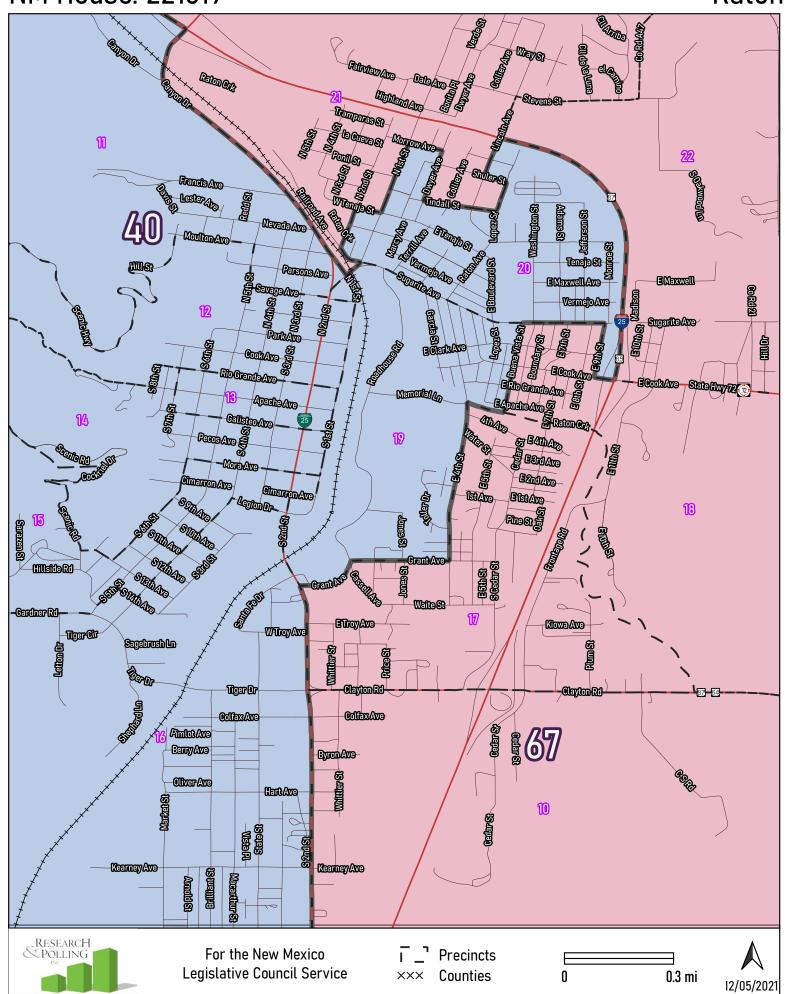

Raton

Rio Rancho

Roswell

Santa Fe

NM House: 221619 Socorro

**Truth or Consequences** 

Tularosa

Central Valencia County