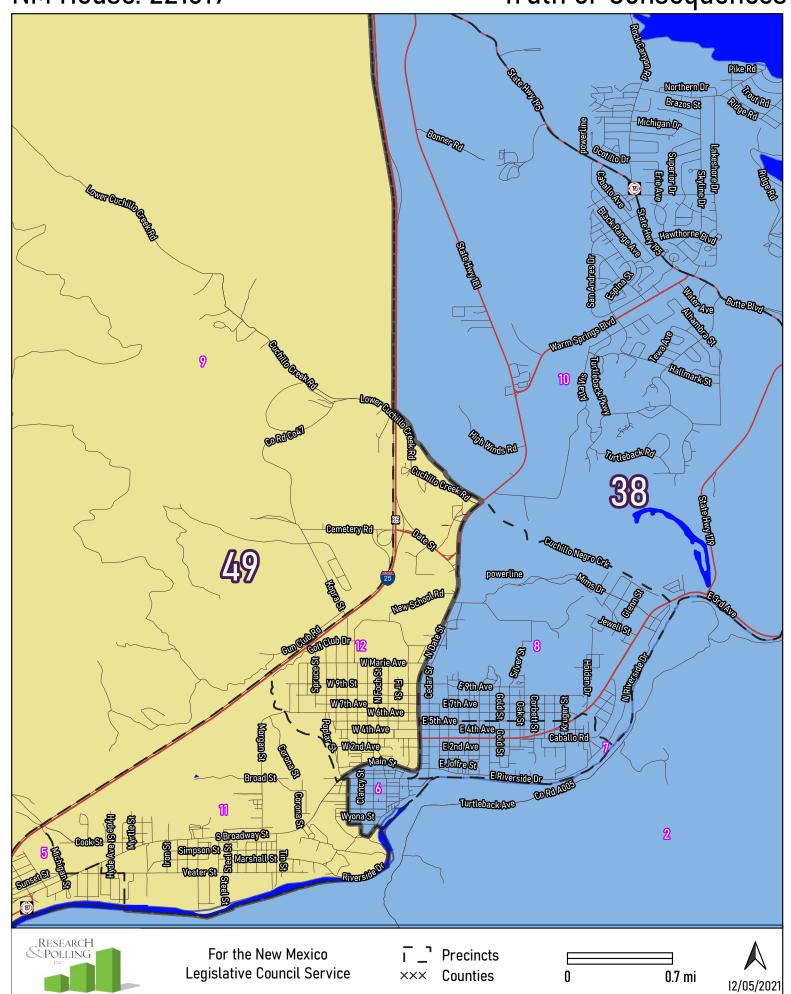

Raton

Rio Rancho

Roswell

Santa Fe

NM House: 221619 Socorro

**Truth or Consequences** 

Tularosa

Central Valencia County