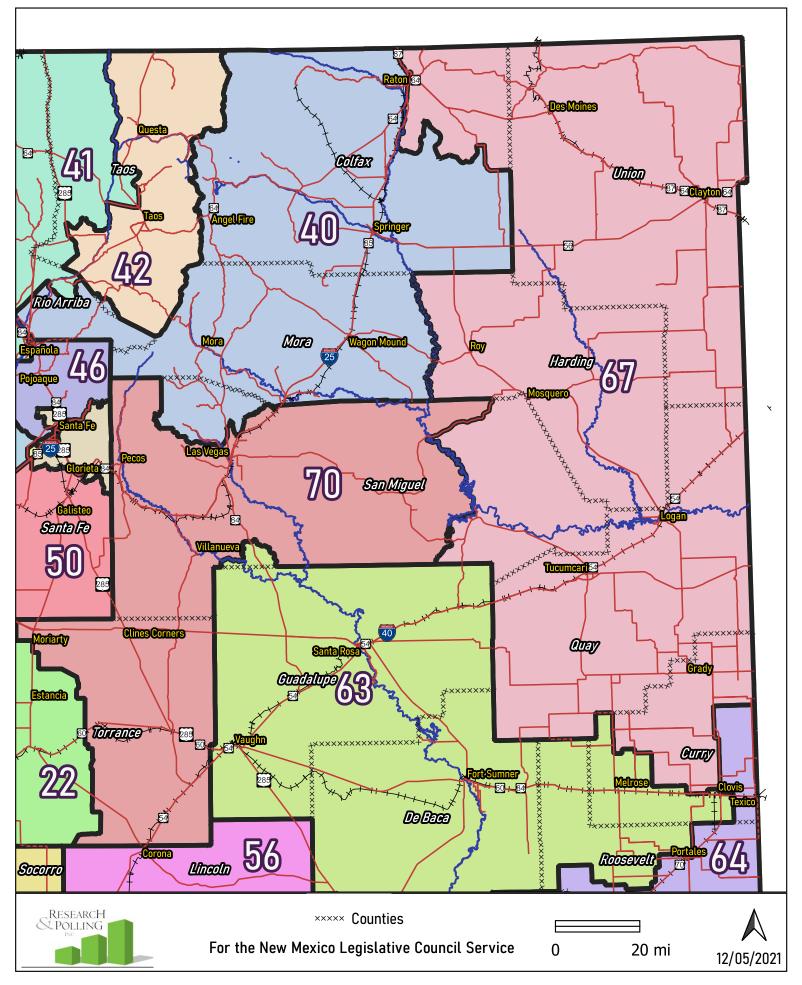

# **NW New Mexico**



# **NE New Mexico**



SW New Mexico



# SE New Mexico





Greater Albuquerque NM House: 221619 57 **Las Colonfa** Ricgress Blvd NE King Blvd NV King Elvd Nizz Psodel Volcen NE 29th Ave NW 28th Ave NW Sandoval 60 50 Northern Blyd NW Northern Blyd NE **Sandia Pueblo** Sandia Elvd Southern Blvd SW 12th Ave SW Modesto Ave NE Wilshire Ave NE powerline Pino Arroyo Spain Rd NE Beat Arroys Montgomery Blvd NE Bernalillo 16 29 20 Central Ave NW 26 Arroyo (tale) 10 GrantRd Mr2 Referito Rd (Dirt) Forest Rd 550



NM House: 221619 Albuquerque Metro 28th Ave NE 19th Ave NE Kim Rd/Vs 60 Northern Blvd NE 23 10th Ave NE Sandoval **7th AveNW** 3rd Ave NW Arroyo de Los Montoyes Angel Rd Sandla Blvd **Sandia Pueblo** Southern Blvd SE Isabel Ross 22nd Ave SE 17th Ave SW E McMahon Blod WW EUSon Rd NV 31 State Hyy 556 Diving Elvd