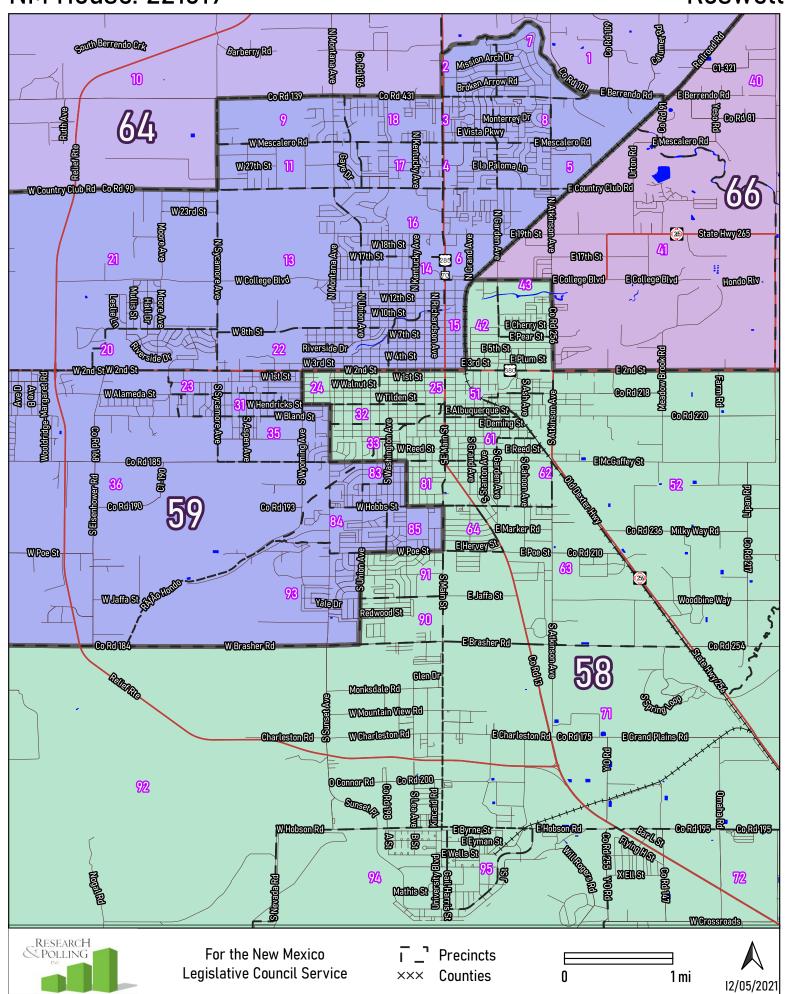

Raton

Rio Rancho

Roswell

Santa Fe

NM House: 221619 Socorro

**Truth or Consequences** 

Tularosa

Central Valencia County