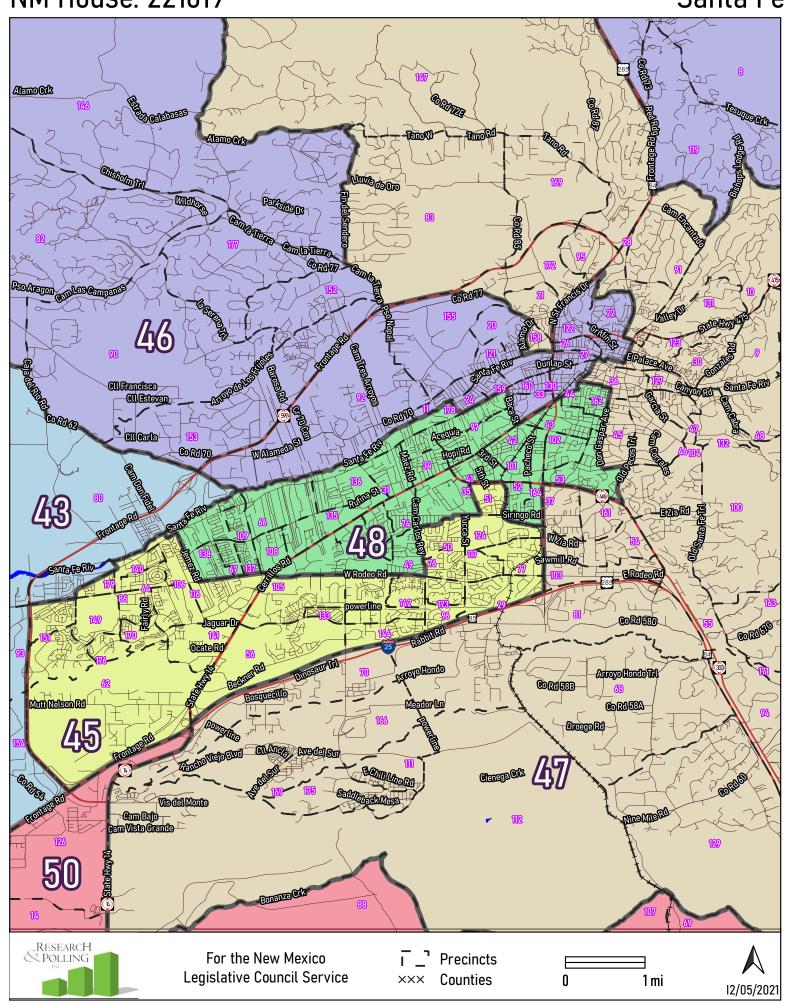

Raton

Rio Rancho

Roswell

Santa Fe

NM House: 221619 Socorro

**Truth or Consequences** 

Tularosa

Central Valencia County