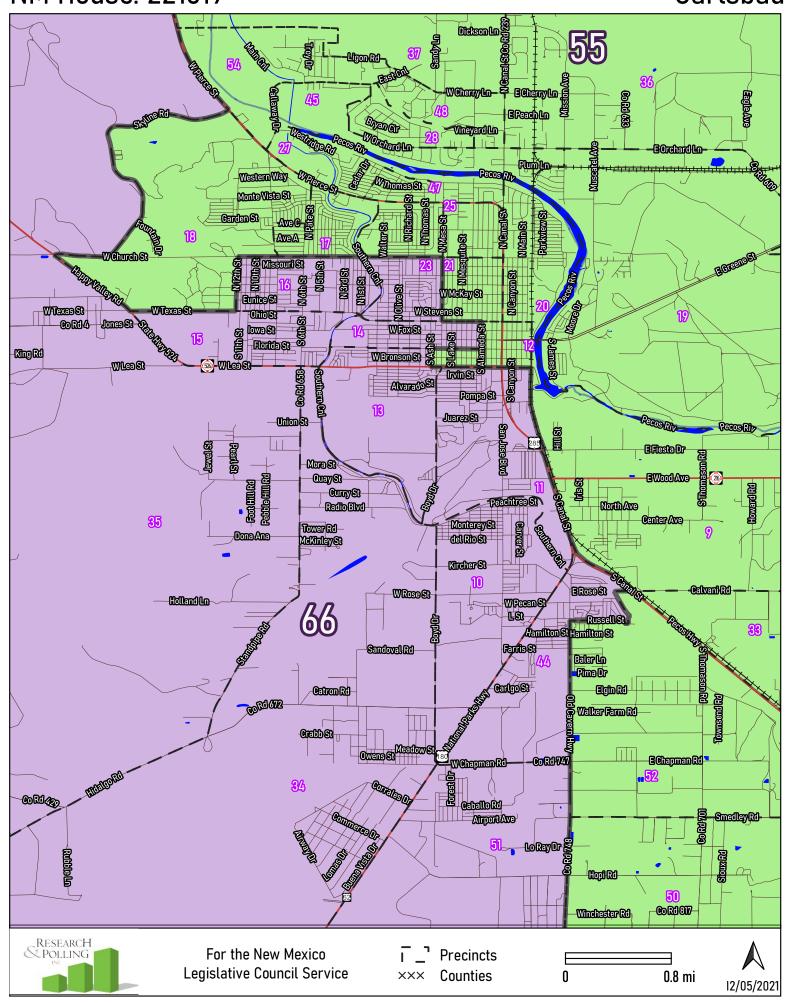

### Hobbs

Doña Ana County

**Greater Las Cruces** 

Las Cruces

Los Alamos/White Rock

NM House: 221619 Los Lunas

Lovington

**Portales** 