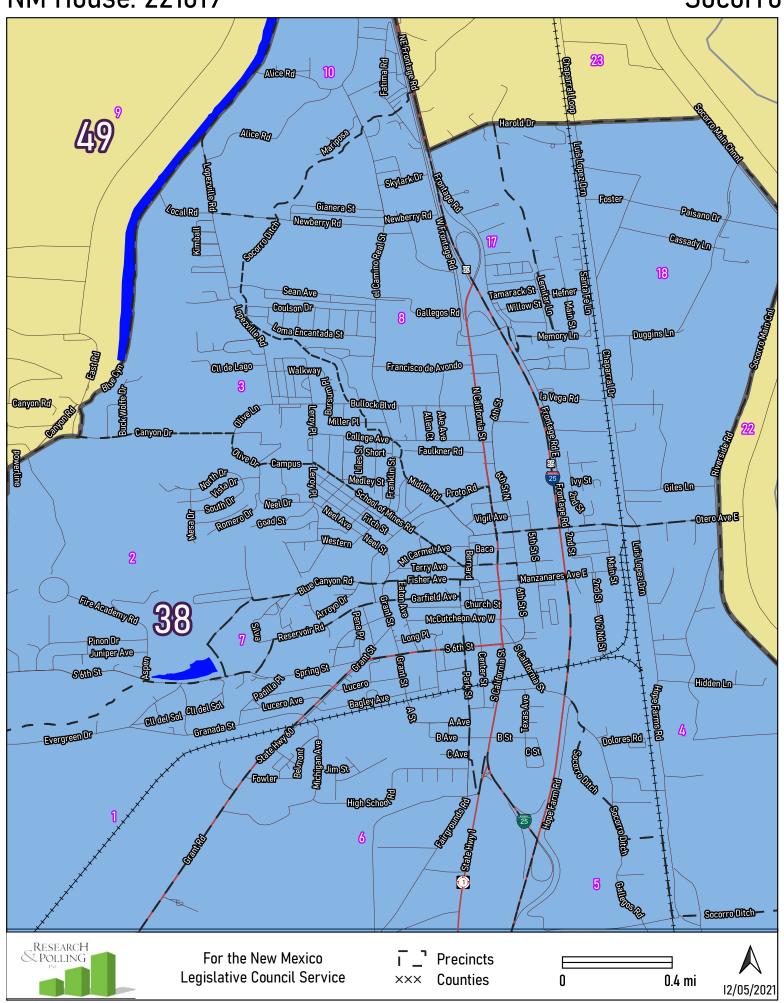

Raton

Rio Rancho

Roswell

Santa Fe

NM House: 221619 Socorro

**Truth or Consequences** 

Tularosa

Central Valencia County