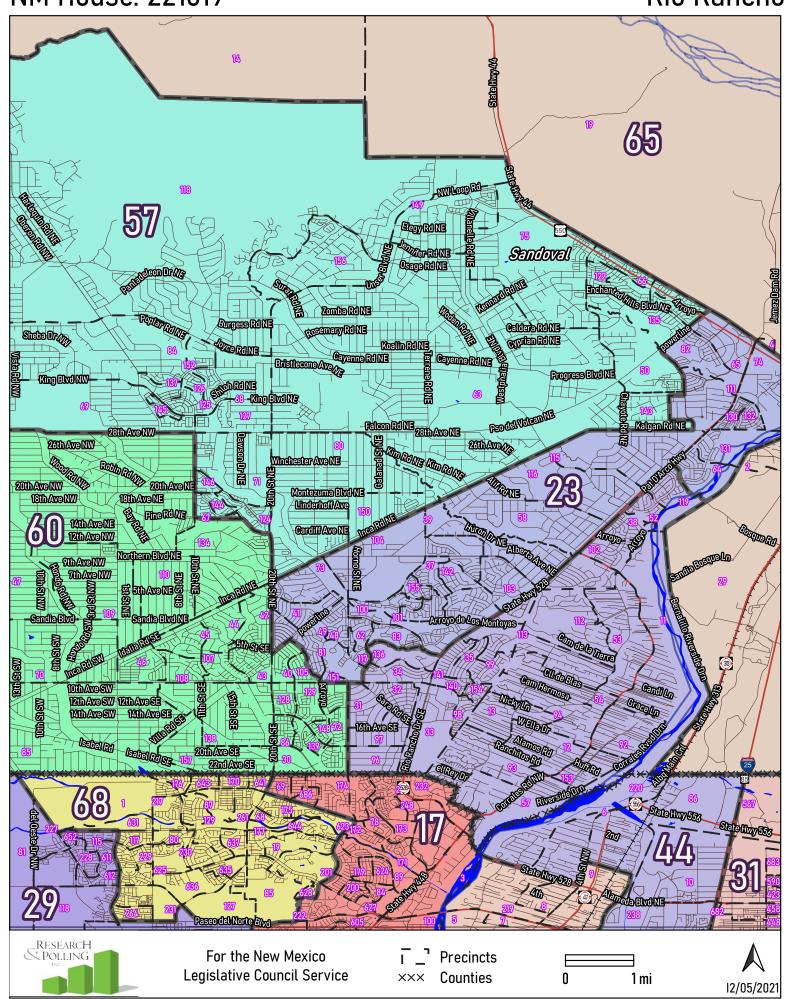

Raton

Rio Rancho

Roswell

Santa Fe

NM House: 221619 Socorro

**Truth or Consequences** 

Tularosa

Central Valencia County