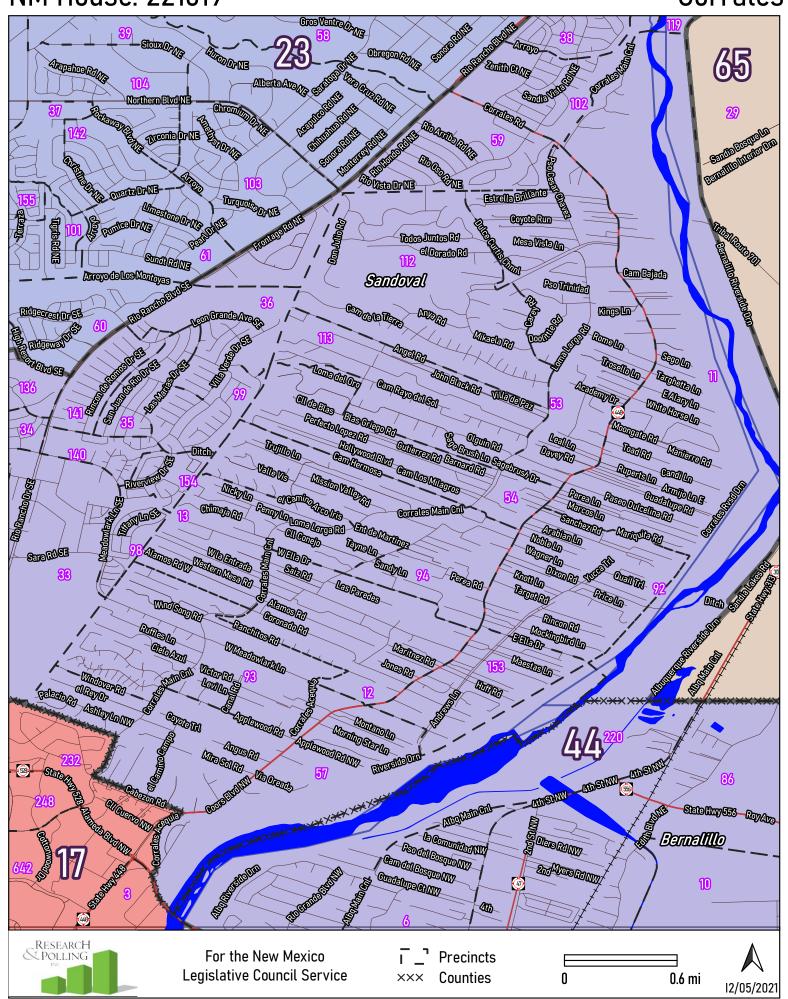

### Carlsbad

Chaparral

Corrales

Española NM House: 221619 Seleveror 59 Wallow Cally **Cli** Martinez 40 el Umord State Hwy 291 37 **MbPaz** Prince Dr CILValdez Roosevelt St **මනුන්දන** ල **Cll Callegos CIL** Accepting Rancho Vista St Bellas Lin CII Ramon Espinosa eam Consuelo Mountain View Dr Cam Real **CILRIVETO** Cam Familia Rio Arriba Carlo **CIL Ranchillos** Simmons Visdel Correl ValleyDi CII Celestino Sunsatur PROM LomaAlto Logezia **CLDuran CILDON Miguel** Jemez Ww Jamez View Rd Navanfo Lo -Valdez Dr PROG al cotoal Dakota Lin Marttnez Dr **CLS**(EIOS Old Hospital Rd N E Sandy Lin Angel Duran **Fairview Or** Faltylew Lo Fairview LnState Hwy 584 🐵 State Hwy 533 Rleardolo MontereyLo 2001Co -Parks: **67** Pledad CII Don Pedro Tesuque Dr TesqueDr **Cll Josepha** Montana Vista St **CIL Encantacle** W.Jose Pablo WPuebloSt <del>‹</del>★★★★★★★★★★★★★★★ **CILLO** Martinez Ln **CIL Encantada** Baldra la special **CII** Serrano les Veges St DOD: Roman Dr Cam de Roberto MeCurdyLo Bobeatlo **CILAlamo** gostilla (In **EBuena Vista St COLVIDIO CORUS** WEDDIST-Clunter St Resode Orate ECOTORIA CORTAS Willign Barbeest **CORUSS** ans Santa Cruz Riv **CII Chavez CII Quintana** Santa Fa Santa Fellwy 285 Canta O<sub>WZ</sub>RIV anta Clara Bildga Rd Hamm Plany **WCranadaSt** anta Fellwy COROTO Pennerla 65 Ceballes 1748 Dr Songresor Aurello Lin Colld W **®** 59 ROTEZZA CORTA 20 **E**@M0 Pri Drive 1829 **©** Fligg 31